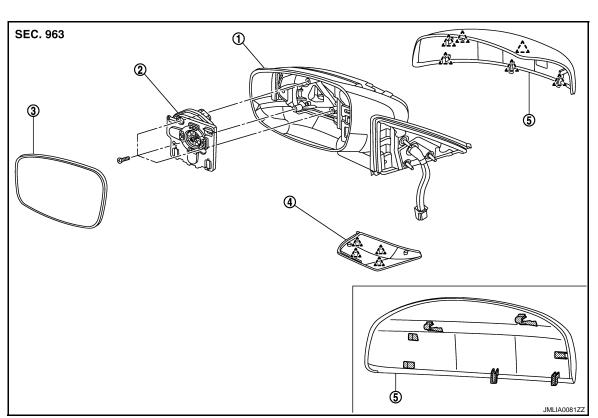

4. Base cover

Door mirror cover

/气:Pawl

# DISASSEMBLY

- 1. Remove the pawls and disassemble the base cover.
- 2. Remove the glass mirror. Refer to MIR-51, "GLASS MIRROR: Disassembly and Assembly".
- 3. Remove the mirror cover. Refer to MIR-52, "DOOR MIRROR COVER: Disassembly and Assembly".
- Remove the screws and mirror actuator from the housing assembly.

#### CAUTION

After installation, visually check that pawls are securely engaged.

**GLASS MIRROR** 